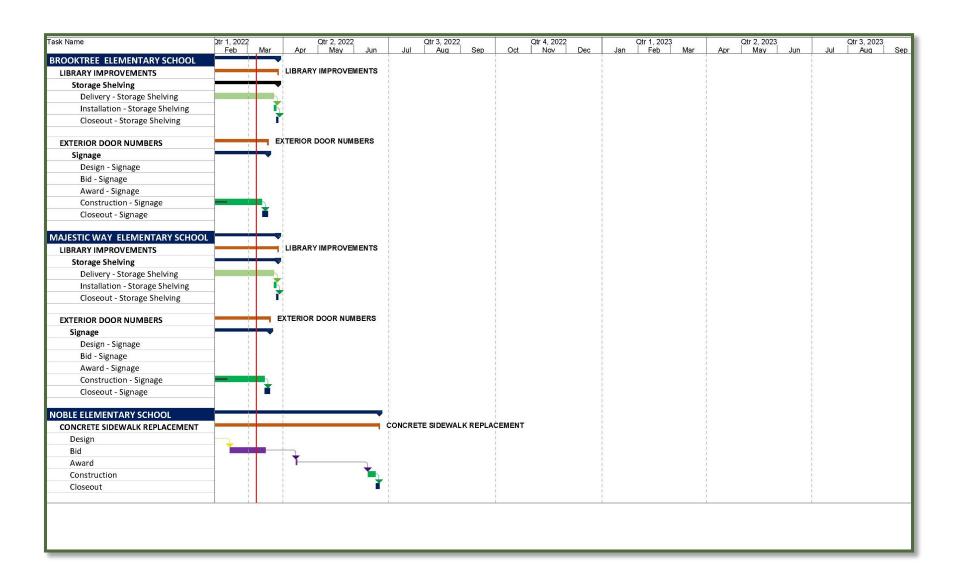

#### **Projects Complete**

- Library Improvements
  - Brooktree
  - Noble
  - Majestic Way
  - Piedmont

#### **Projects in Progress**

- Library Improvements
  - Summerdale
  - Vinci Park
  - Morrill
  - Sierramont
- Graphics Exterior Door Numbers at BT, MW, and SD
- District Office Add Traffic Gate along Pinnacle Drive

### **Projects in Design**

- Piedmont Gym
- Public Address, and Security Upgrade/Replacement
  - Morrill
  - Piedmont
- Restroom Floor Replacement/Repair
- Library Improvements
  - Cherrywood
  - Laneview
  - Northwood
  - Ruskin