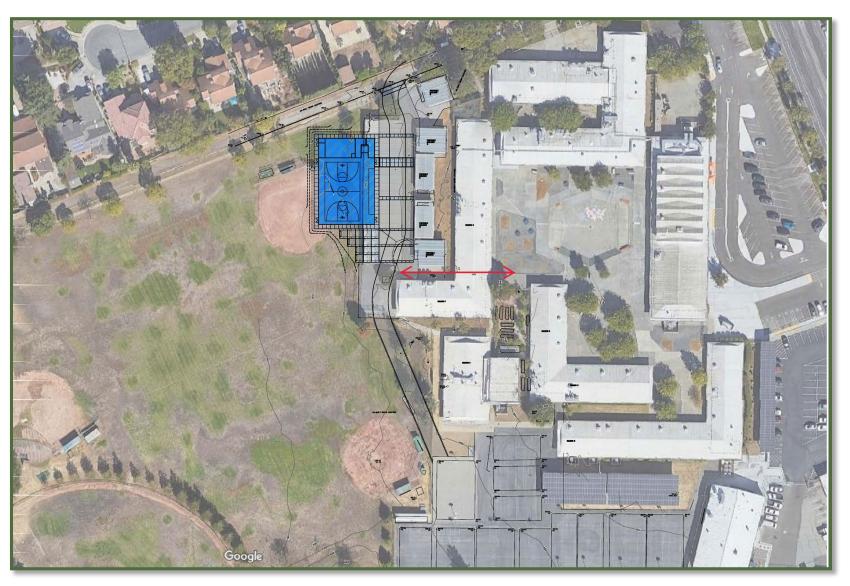

ved bids on February 1, 2022, 7 bids received
  - Low bid within budget
  - Recommendation of award to Mckim Corporation for \$239,888.00
- Sierramont Tennis Court Fencing
  - Received bids on February 1, 2022, 6 bids received
  - Low bid within budget
  - Recommendation of award to AAA Fencing for \$89,375.00

### **Bidding**

- Concrete Sidewalk Replacement
  - Noble
  - Sierramont
- Fire Alarm Replacement
  - Morrill
  - Piedmont
- Noble Roofing Repair
- Morrill Exterior Door Replacement/Concrete Sidewalk Replacement
- Morrill Small Amphitheater Replacement

### **Projects in Design**

- Piedmont Gym
- Public Address, and Security Upgrade/Replacement
  - Morrill
  - Piedmont
- Restroom Floor Replacement/Repair
- Library Improvements
  - Cherrywood
  - Laneview
  - Northwood
  - Ruskin



Piedmont Gym – Overall Site Plan