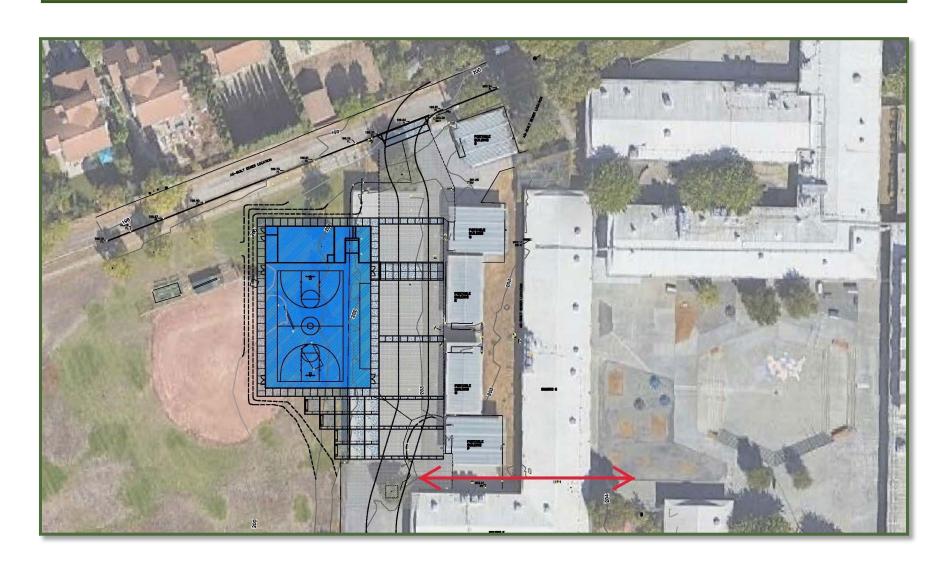

received
  - Low bid within budget
  - Recommendation of award to Mckim Corporation for \$239,888.00
- Sierramont Tennis Court Fencing
  - Received bids on February 1, 2022, 6 bids received
  - Low bid within budget
  - Recommendation of award to AAA Fencing for \$89,375.00

### **Bidding**

- Concrete Sidewalk Replacement
  - Noble
  - Sierramont
- Fire Alarm Replacement
  - Morrill
  - Piedmont
- Noble Roofing Repair
- Morrill Exterior Door Replacement/Concrete Sidewalk Replacement
- Morrill Small Amphitheater Replacement

### **Projects in Design**

- Piedmont Gym
- Public Address, and Security Upgrade/Replacement
  - Morrill
  - Piedmont
- Restroom Floor Replacement/Repair
- Library Improvements
  - Cherrywood
  - Laneview
  - Northwood
  - Ruskin



Piedmont Gym – Overall Site Plan