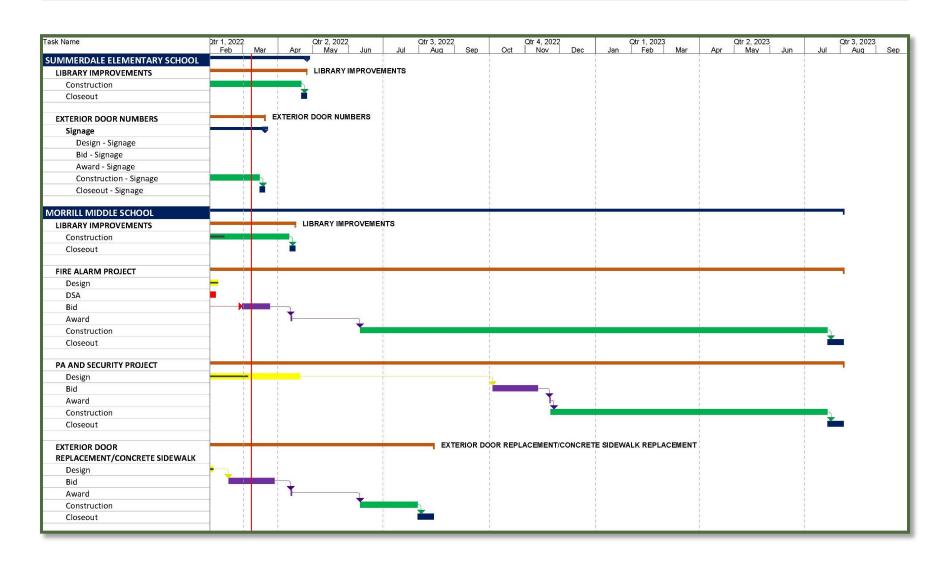

#### **Projects in Progress**

- Library Improvements
  - Summerdale
  - Vinci Park
  - Morrill
  - Sierramont
- Graphics Exterior Door Numbers at BT, MW, and SD
- District Office Add Traffic Gate along Pinnacle Drive

### **Bidding**

- Concrete Sidewalk Replacement
  - Noble
  - Sierramont
- Fire Alarm Replacement
  - Morrill
  - Piedmont
- Noble Roofing Repair
- Morrill Exterior Door Replacement/Concrete Sidewalk Replacement
- Morrill Small Amphitheater Replacement

### **Projects in Design**

- Piedmont Gym
- Public Address, and Security Upgrade/Replacement
  - Morrill
  - Piedmont
- Restroom Floor Replacement/Repair
- Library Improvements
  - Cherrywood
  - Laneview
  - Northwood
  - Ruskin