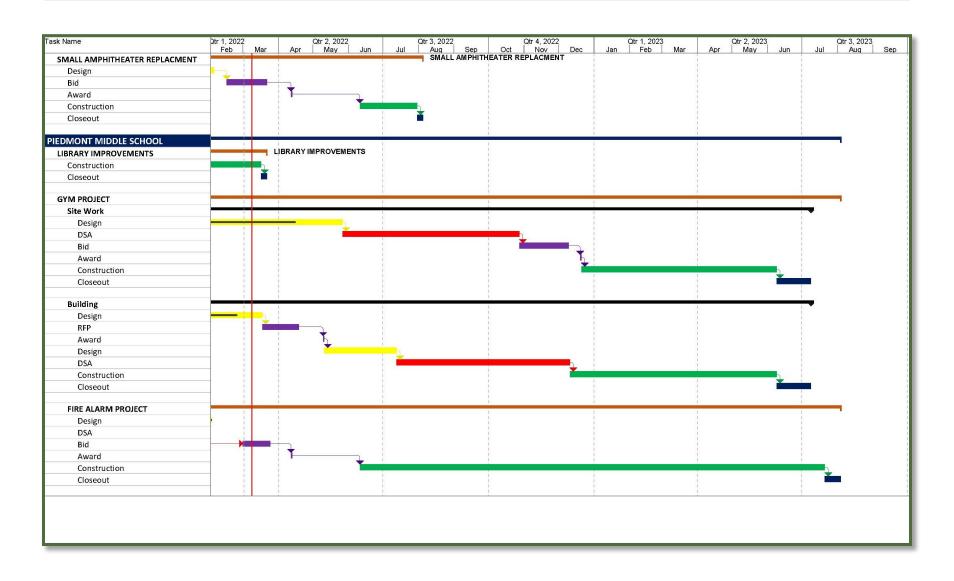

#### **Projects in Progress**

- Library Improvements
  - Summerdale
  - Vinci Park
  - Morrill
  - Sierramont
- Graphics Exterior Door Numbers at BT, MW, and SD
- District Office Add Traffic Gate along Pinnacle Drive

### **Bidding**

- Concrete Sidewalk Replacement
  - Noble
  - Sierramont
- Fire Alarm Replacement
  - Morrill
  - Piedmont
- Noble Roofing Repair
- Morrill Exterior Door Replacement/Concrete Sidewalk Replacement
- Morrill Small Amphitheater Replacement

### **Projects in Design**

- Piedmont Gym
- Public Address, and Security Upgrade/Replacement
  - Morrill
  - Piedmont
- Restroom Floor Replacement/Repair
- Library Improvements
  - Cherrywood
  - Laneview
  - Northwood
  - Ruskin