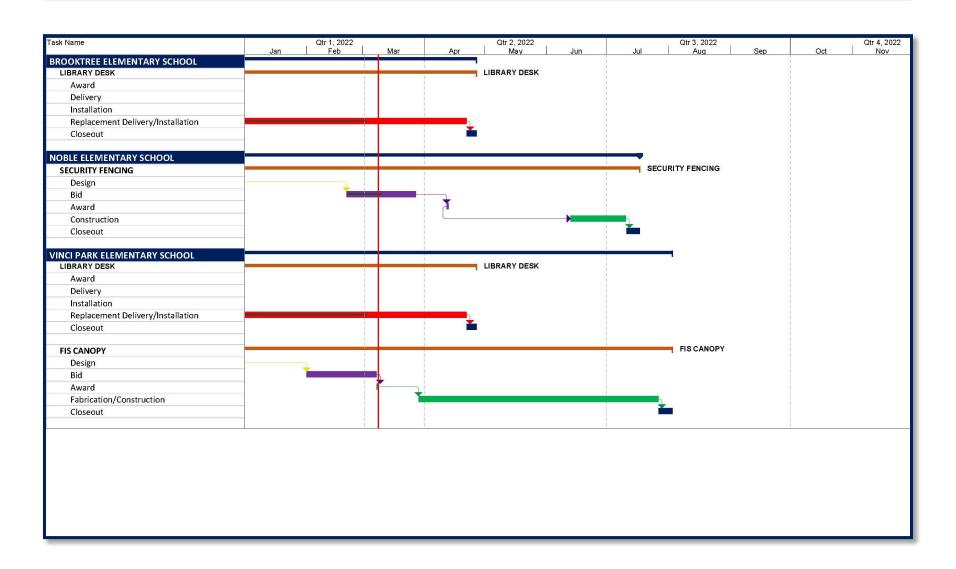

### **Projects in Progress**

- Library Reception Desk -Brooktree
- Security Camera Project All Sites

#### **Projects Bid**

- Vinci Park FIS Canopy
  - Received bids on February 8, 2022, 5 bids received
  - Low bid within budget
  - Recommendation of award to Innovate Concrete Inc. for \$15,844.00

### **Bidding**

Security Fencing – Noble

Piedmont – Library Desk