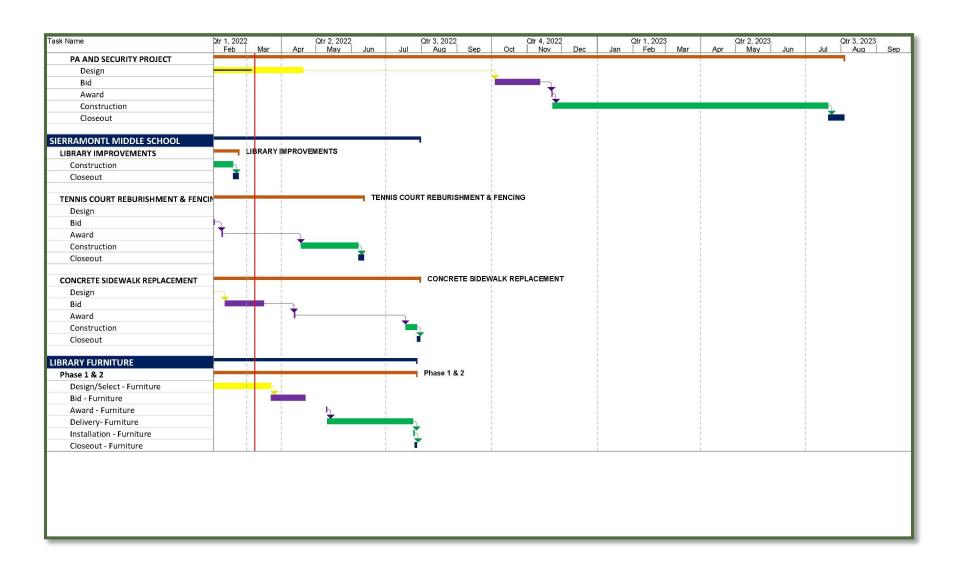

#### **Projects in Progress**

- Library Improvements
  - Summerdale
  - Vinci Park
  - Morrill
  - Sierramont
- Graphics Exterior Door Numbers at BT, MW, and SD
- District Office Add Traffic Gate along Pinnacle Drive

#### **Project Bid**

- Sierramont Tennis Courts
  - Received bids on February 1, 2022, 7 bids received
  - Low bid within budget
  - Recommendation of award to Mckim Corporation for \$239,888.00
- Sierramont Tennis Court Fencing
  - Received bids on February 1, 2022, 6 bids received
  - Low bid within budget
  - Recommendation of award to AAA Fencing for \$89,375.00

### **Bidding**

- Concrete Sidewalk Replacement
  - Noble
  - Sierramont
- Fire Alarm Replacement
  - Morrill
  - Piedmont
- Noble Roofing Repair
- Morrill Exterior Door Replacement/Concrete Sidewalk Replacement
- Morrill Small Amphitheater Replacement